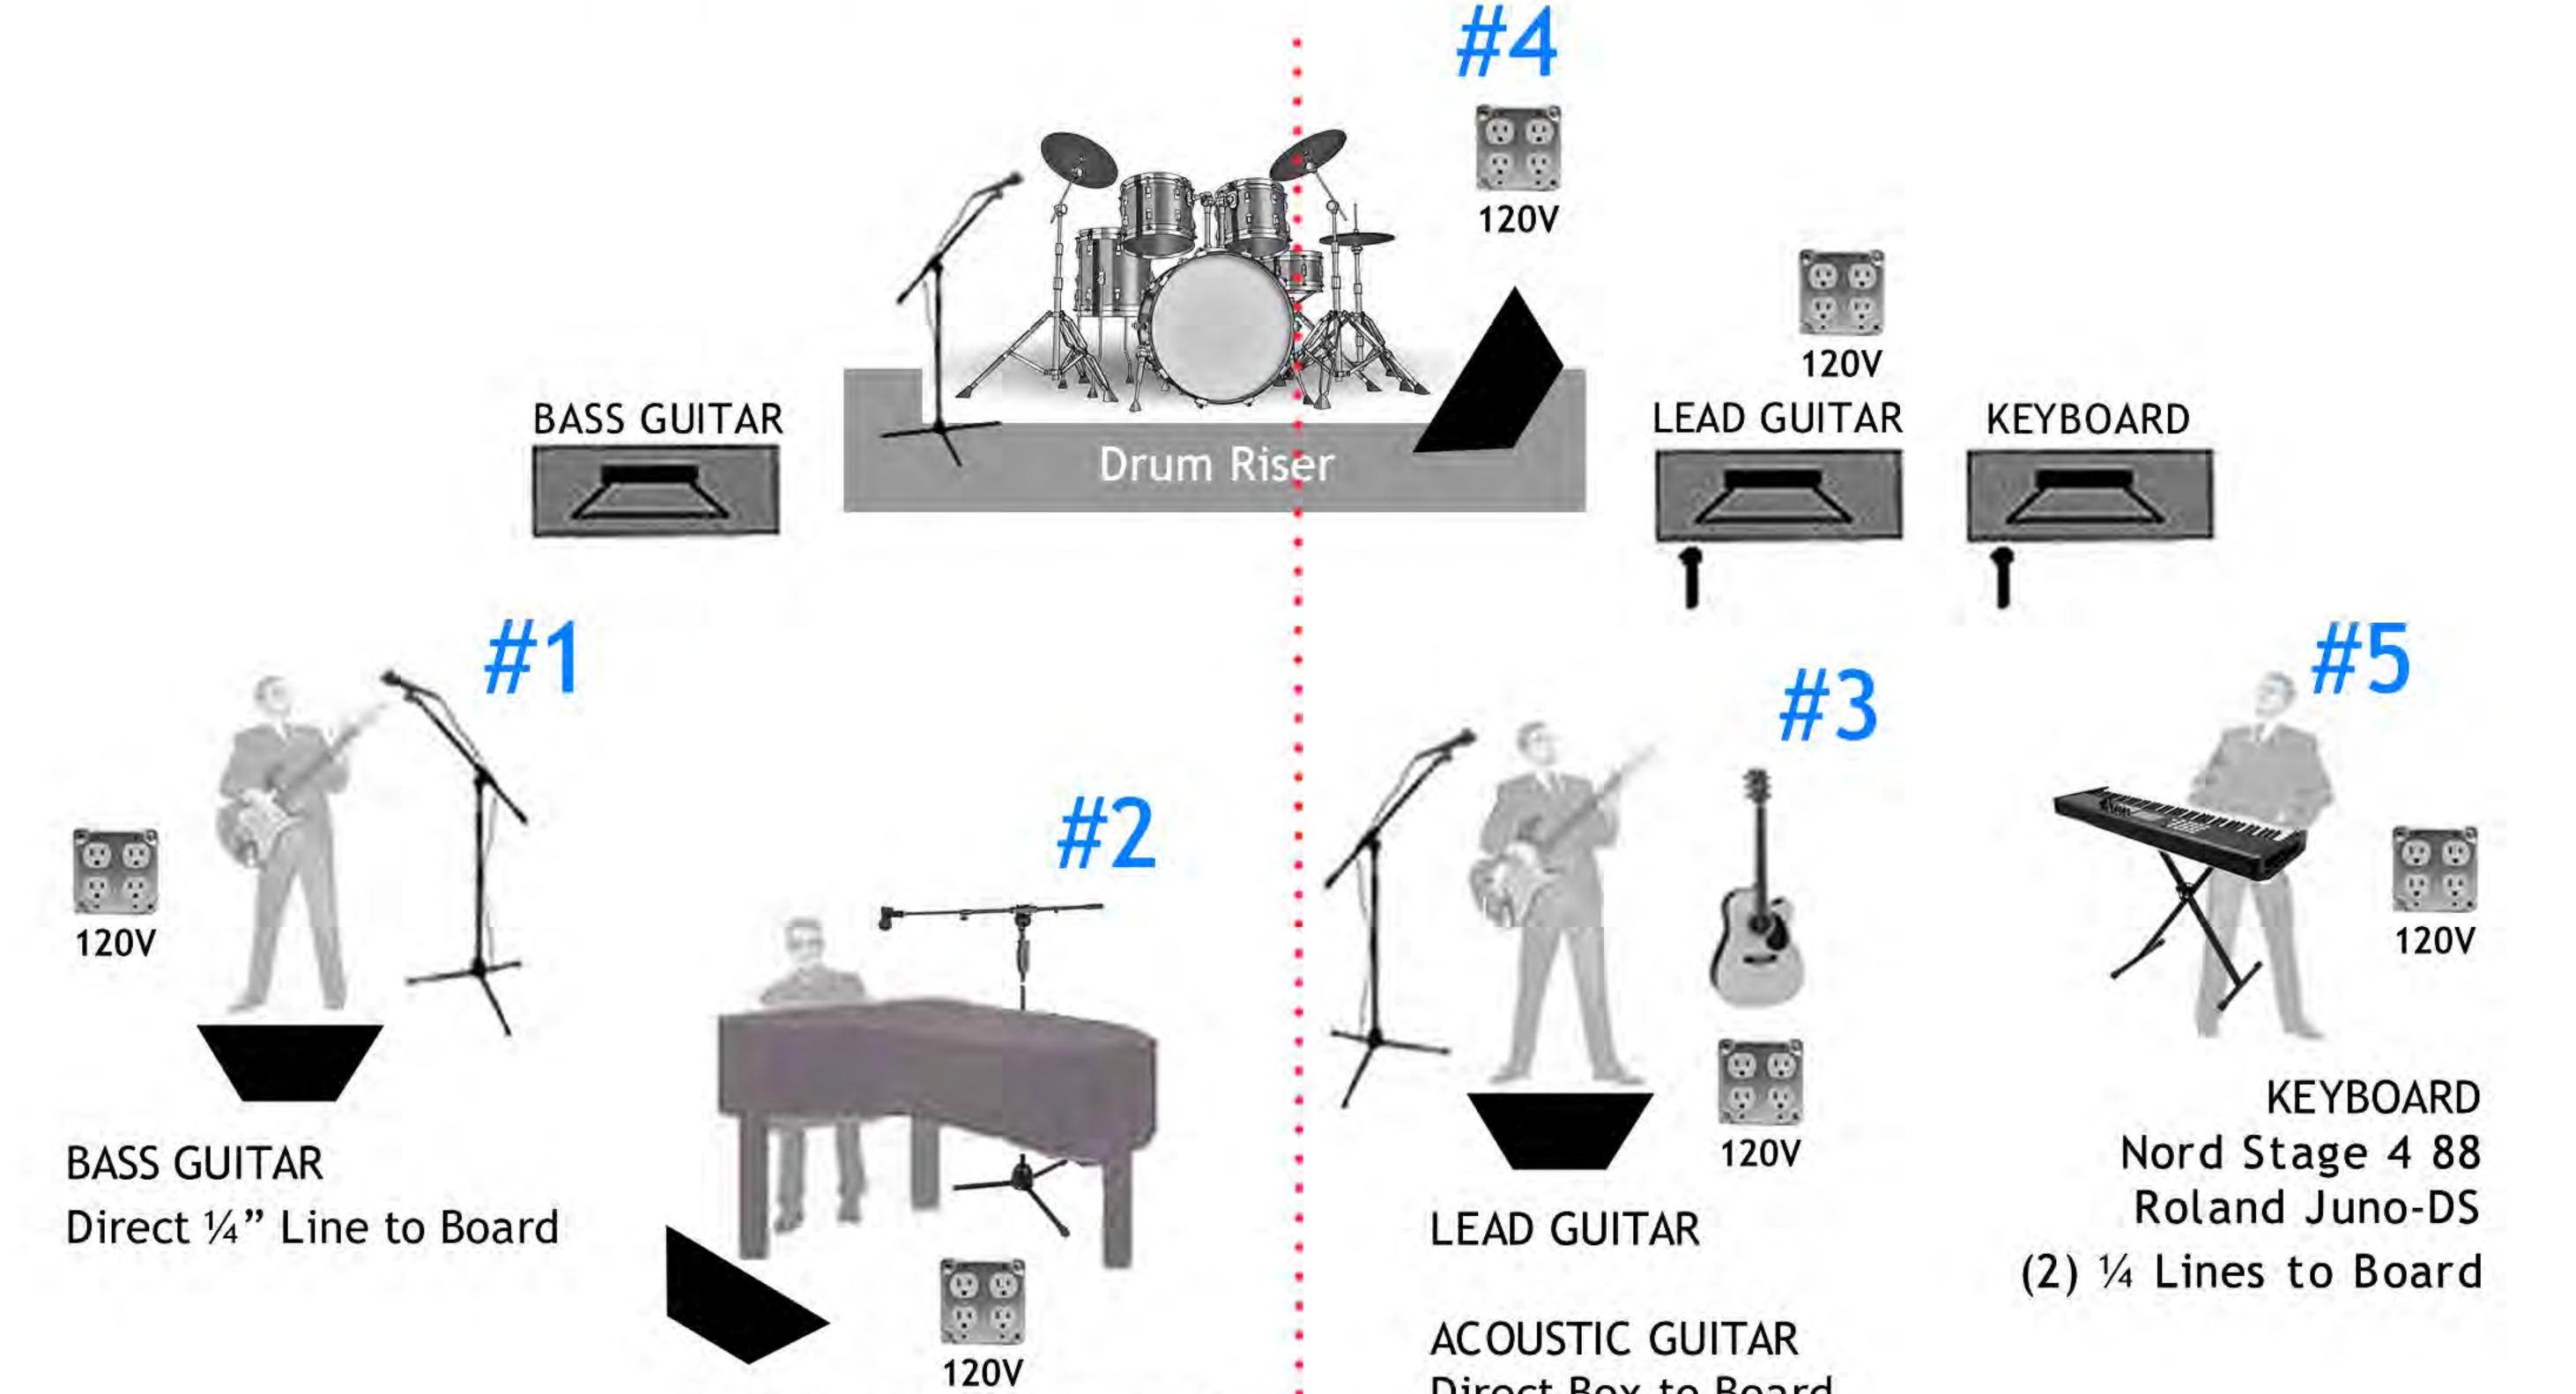

# STAGE PLOT & INPUT LIST

76 Key Yamaha Motif XS7 Piano Shell 42" x 58" Direct Box to Board

Direct Box to Board

VOCAL

#### **4 SHURE BETA 58A MICS** HALL REVERB/CHORUS EFFECTS

#1 Bass Guitar - Kurt #2 Piano - Ben (Elton John) #3 Lead Guitar - Ron #4 Drums - Brad

## INSTRUMENTS

- **#1** 1 Bass Direct Line 1/4"
- **#2** 1 Piano Direct Box to Board 1/4"
- **#3** 1 Electric Guitar Mic
  - 1 Acoustic Guitar Direct Box 1/4"
- #4 5 Drum Mics

### DRUMS

6 Piece Ludwig 2 Rack Toms 12"/13" 2 Floor Toms 14"/16" 1 Ride Cymbal 20" 2 Crash Cymbals 14"/18" 1 Kick 22"

Kick, Snare, High Hat,

Rack Toms, Floor Toms

**#5** 2 Keyboard Direct Lines 1/4"

#### https://stillstandingeltonjohntribute.com | 850.240.2573 | contact@stillstandingeltonjohntribute.com